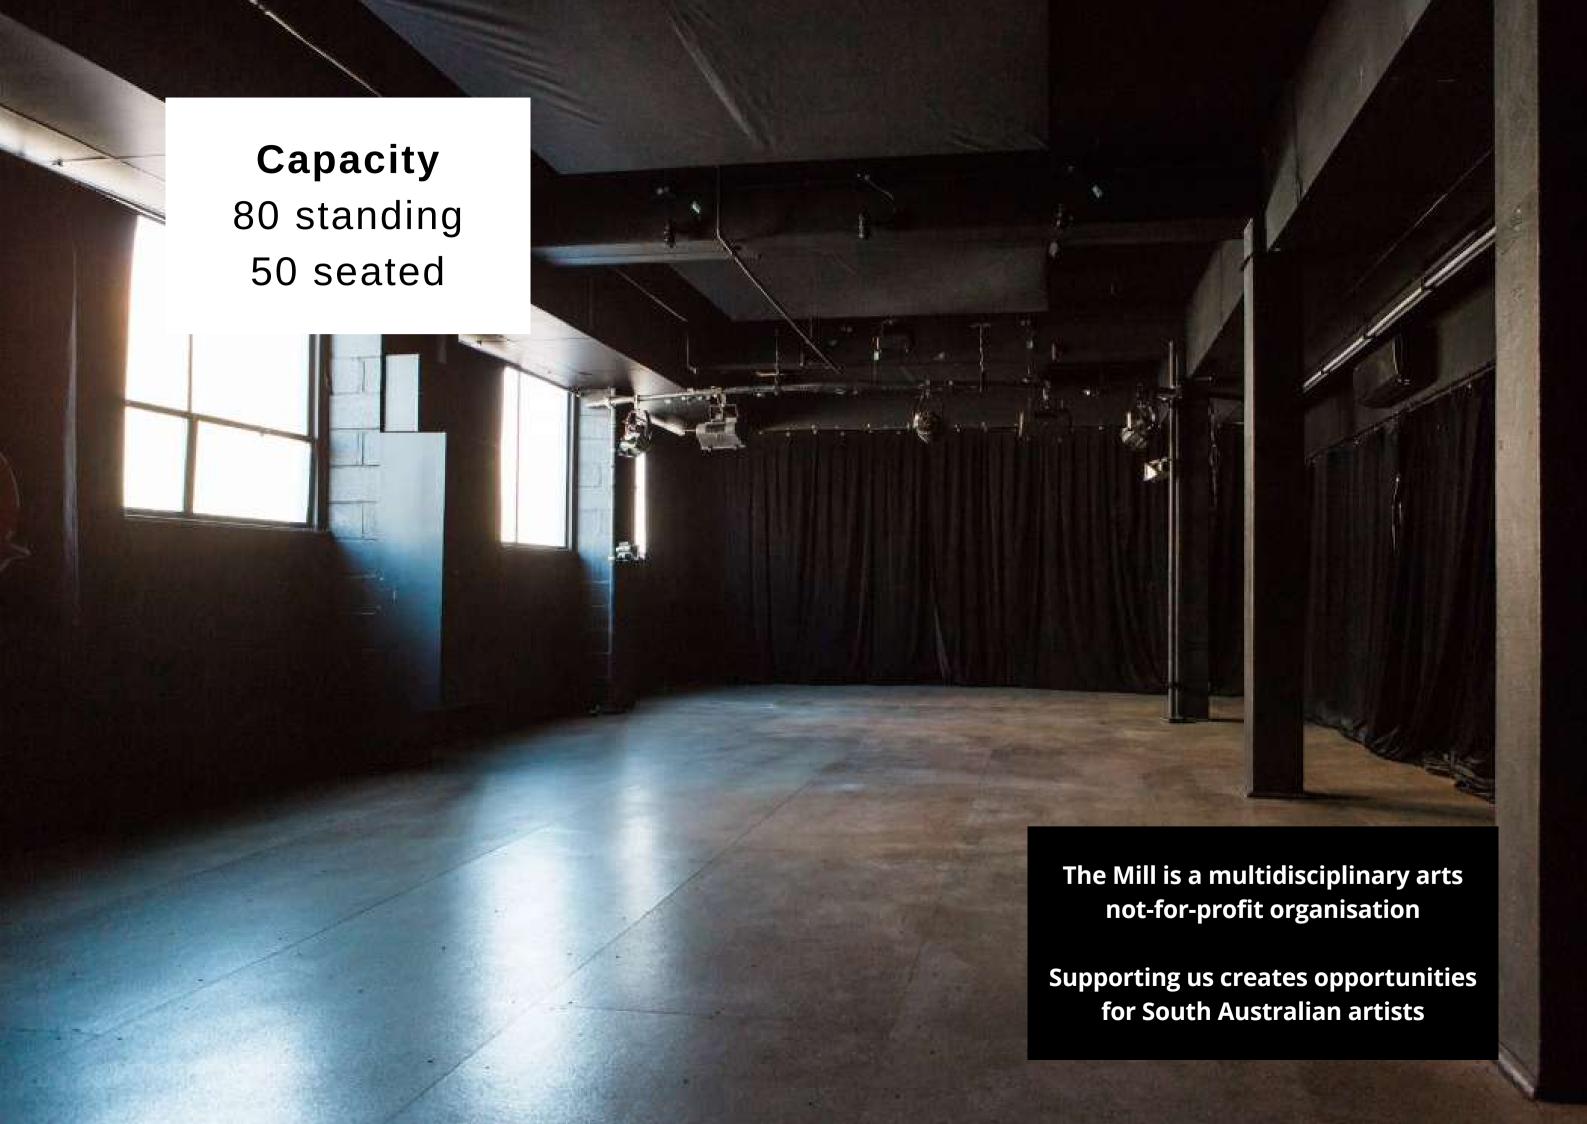

### **Room dimensions (refer plans):**

- Floor 14m x 7m (approx 98m2)
- Bulkhead height 3m
- Ceiling height 3.5m 2.

#### Flooring:

- Timber, semi-sprung floor
- Tartkett covering black

#### Walls:

- Black (rendered / timber)
- Windows with blackout blinds