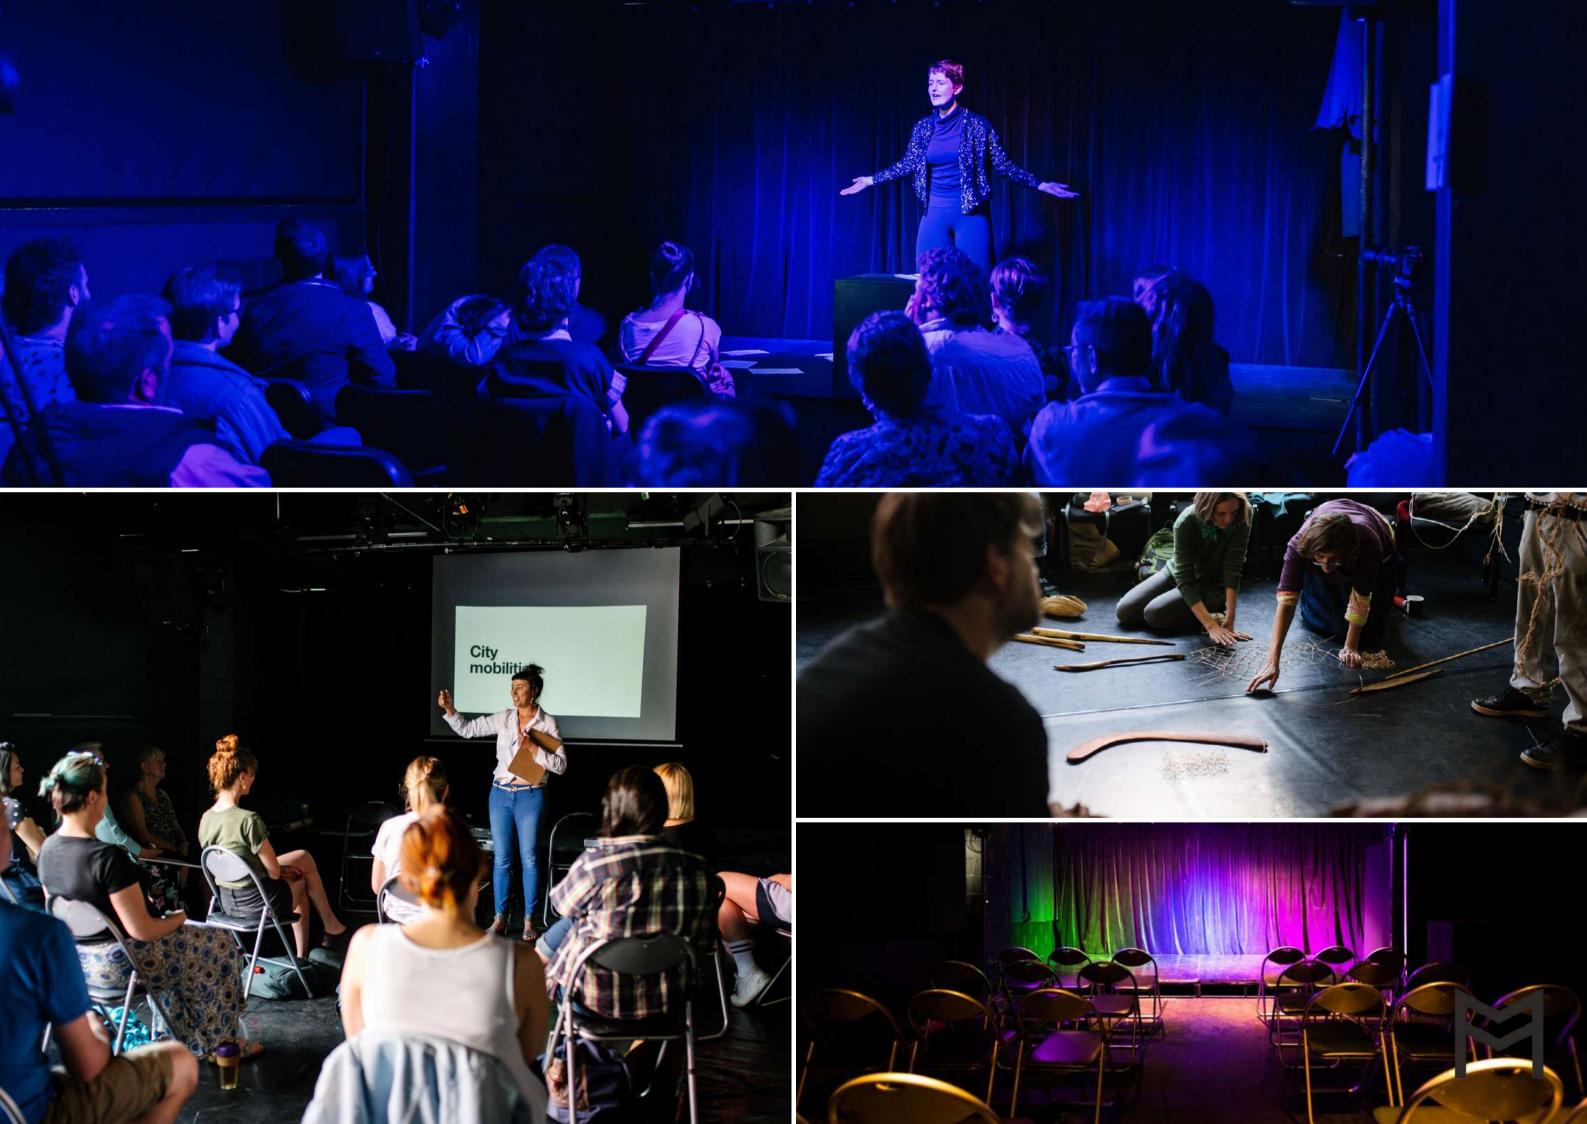

### Lighting:

- 4x moving head LED DMX fixtures (fixed)
- 4x 9 LED bar DMX fixtures (fixed)
- 3x LED RGB DMX fixtures
- 5x 500w mini fresnels
- 3x large LED fixtures (floods)
- 3x small LED fixtures (floods)
- 12x birdies
- 2x 4-channel dimmers
- Laptop running PC Stage software + DMX converter
- DMX cables (various lengths)

### **Projector:**

- Epson EB FH-52 (ceiling mounted)
- 10m amplified HDMI
- 120-inch retractable screen (fixed)