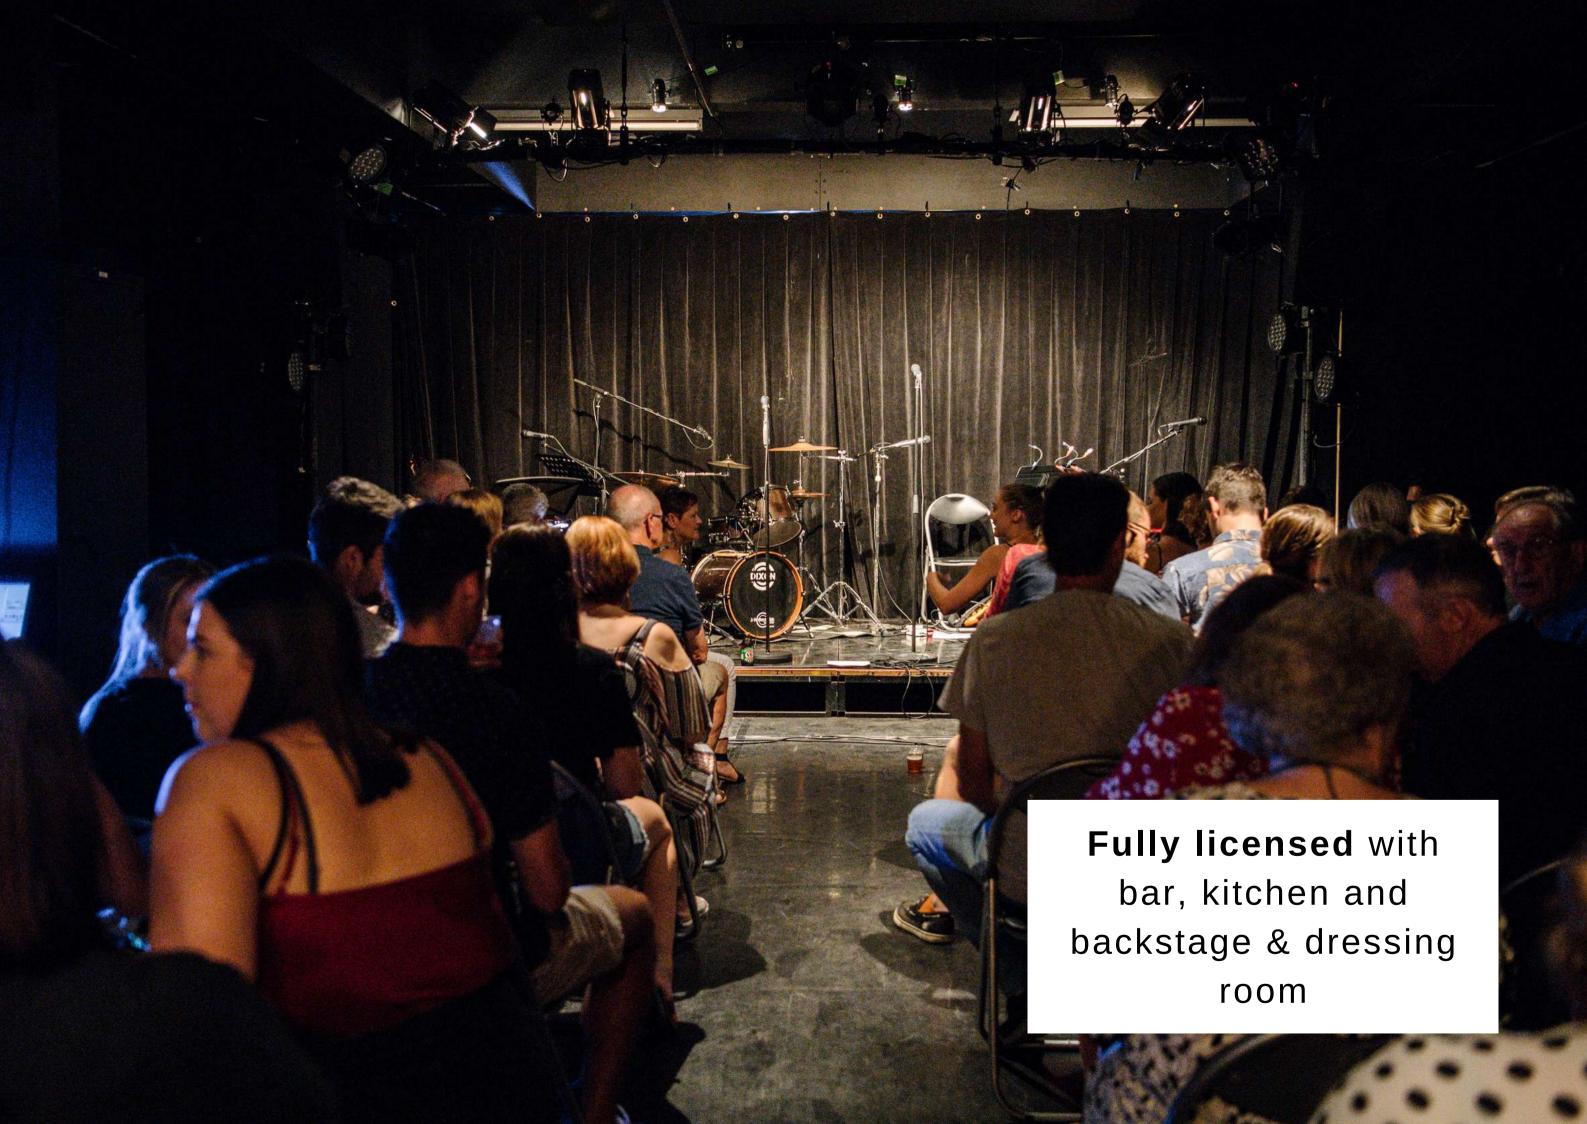

#### Tables and chairs:

- 3x timber trestle tables
- 50x black stacking chairs

### Stage, by prior arrangement:

4x 1.2m x 2.4m blocks (46m2 total)