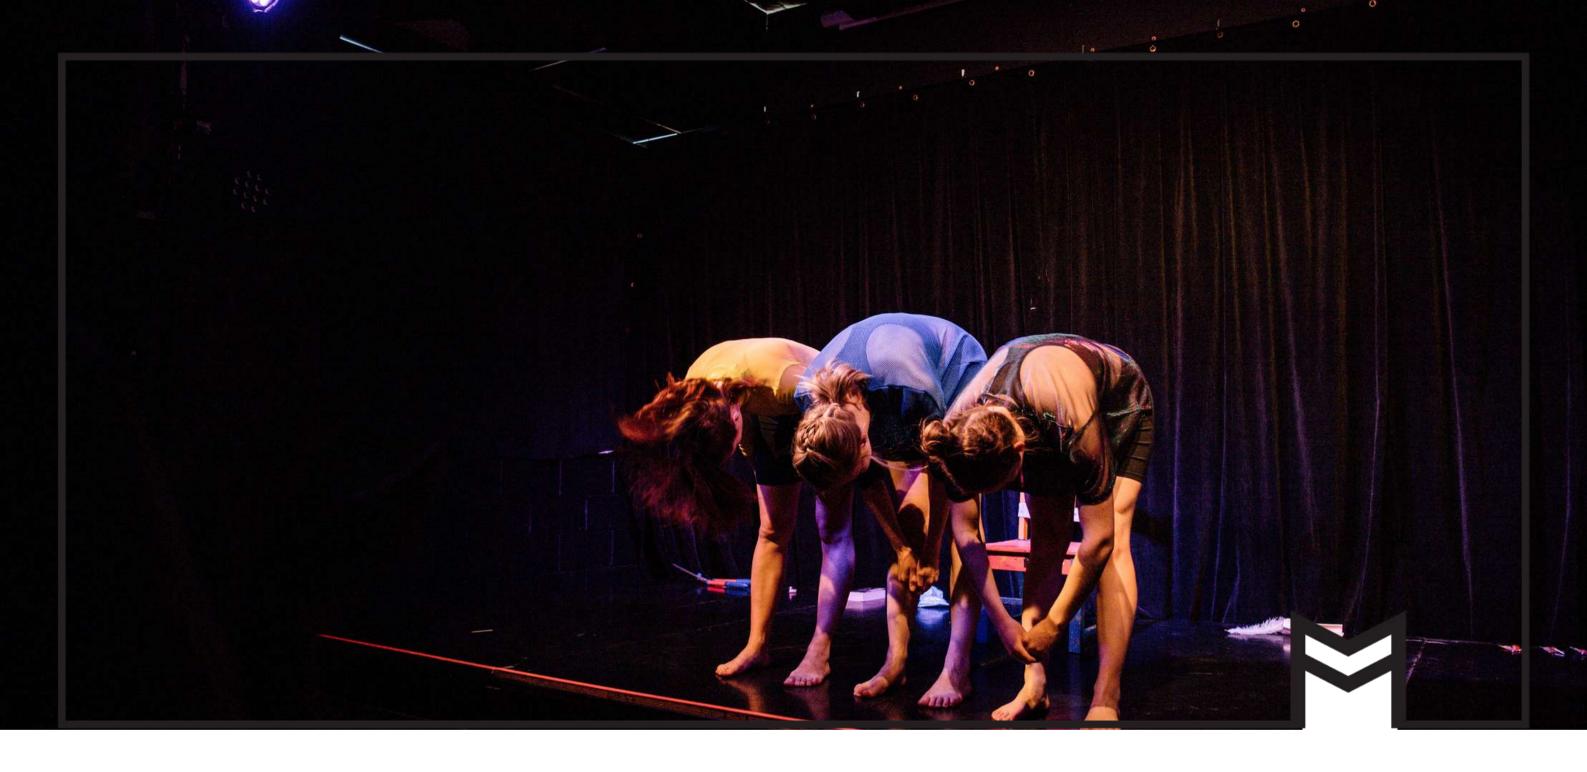

# **Venue Hire**

**Breakout Space** 

www.themilladelaide.com

# THE MILL





### **Room dimensions (refer plans):**

- Floor 14m x 7m (approx 98m2)
- Bulkhead height 3m
- Ceiling height 3.5m 2.

#### Flooring:

- Timber, semi-sprung floor
- Tartkett covering black

#### Walls:

- Black (rendered / timber)
- Windows with blackout blinds

#### Sound system:

- 2x room speakers
- 2x foldback wedges
- 1x sub woofer
- 12-channel mixer and EQ
- 12-channel multicore
- 2x microphones, 10m leads and stands
- 1x 3.5mm-RCA cable for iPhone/media player

## **Accessibility**

### Lighting:

- 4x moving head LED DMX fixtures (fixed)
- 4x 9 LED bar DMX fixtures (fixed)
- 3x LED RGB DMX fixtures
- 5x 500w mini fresnels
- 3x large LED fixtures (floods)
- 3x small LED fixtures (floods)
- 12x birdies
-