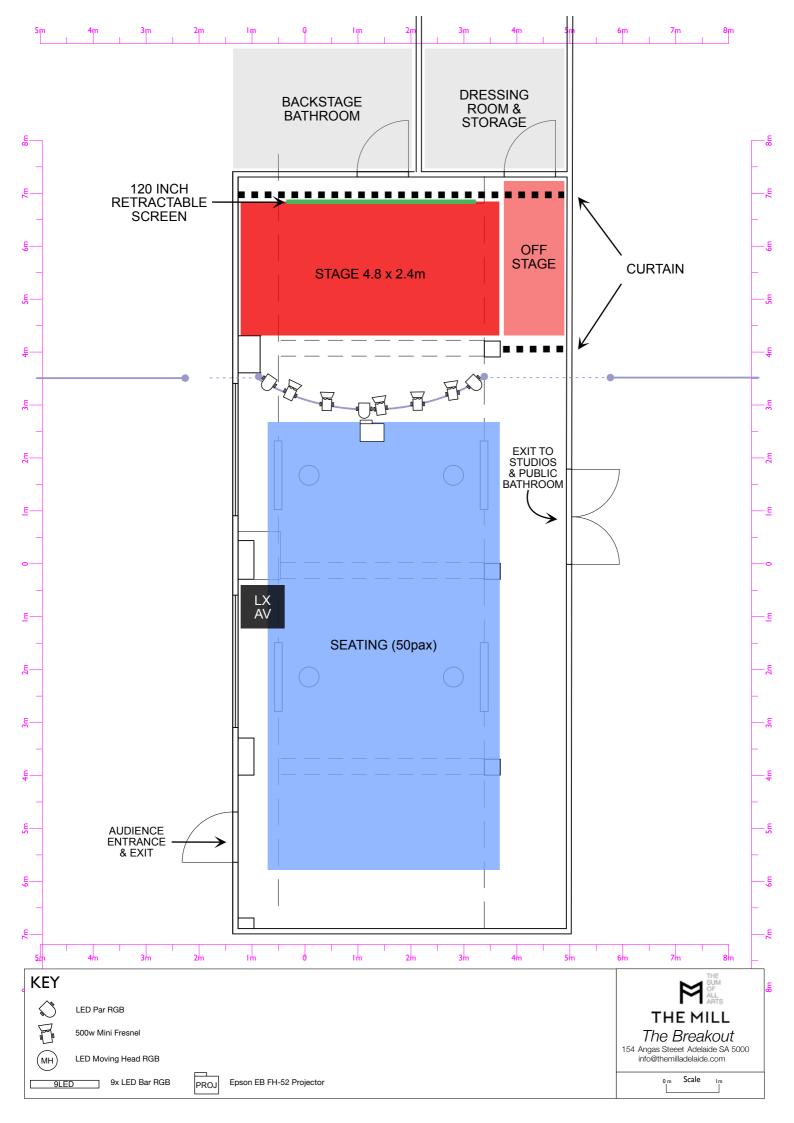

### **Room dimensions (refer plans):**

- Floor 14m x 7m (approx 98m2)
- Bulkhead height 3m
- Ceiling height 3.5m 2.

#### Sound system:

- 2x room speakers
- 2x foldback wedges
- 1x sub woofer
- 12-channel mixer and EQ
- 12-channel multicore
- 2x microphones, 10m leads and stands
- 1x 3.5mm-RCA cable for iPhone/media player

### Lighting:

- 4x moving head LED DMX fixtures (fixed)
- 4x 9 LED bar DMX fixtures (fixed)
- 3x LED RGB DMX fixtures
- 5x 500w mini fresnels
- 3x large LED fixtures (floods)
- 3x small LED fixtures (floods)
- 12x birdies
- 2x 4-channel dimmers
- Laptop running PC Stage software + DMX converter
- DMX cables (various lengths)

### **Projector:**

- Epson EB FH-52 (ceiling mounted)
- 10m amplified HDMI
- 120-inch retractable screen (fixed)

### Stage, by prior arrangement:

4x 1.2m x 2.4m blocks (46m2 total)

#### Tables and chairs:

- 3x timber trestle tables
- 50x black stacking chairs